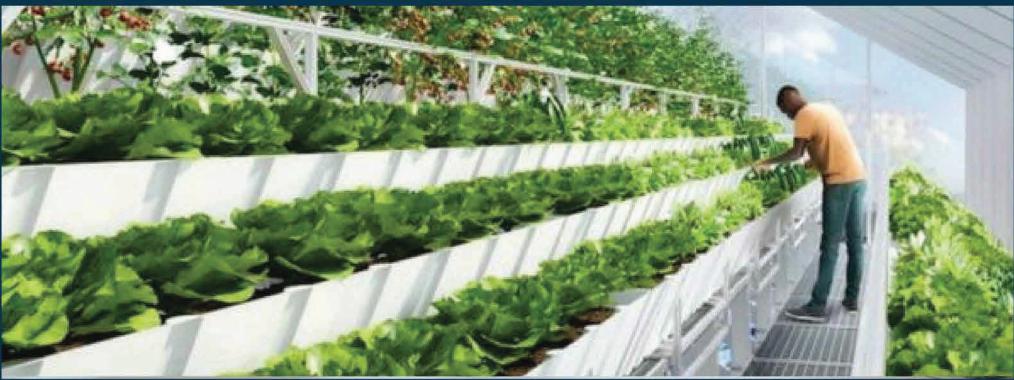

# Designs Ideas Space for Urban Farming

### Designs Ideas Hydroponics

Hydroponics is the technique of growing plants using a water-based nutrient solution rather than soil, and can include an aggregate subsrate, or coconut coir, or perlite. Hydroponic production systems are used by small farmers, hobbyists and commercial enterprises.

### Following are some of the advantages of using hydroponics:

- Higher yield.
- Controlled level of nutrition.
- Plants are healthier and they mature faster.
- Weeds can be easily eliminated.
- Susceptibility to pests and diseases is negligible.
- Automation is possible.
- Water present in the system can be reused, which facilitates water conservation.
- Ease of harvesting.
- Crops produced are fitter for consumption.
- Small production space can be optimised effectively.