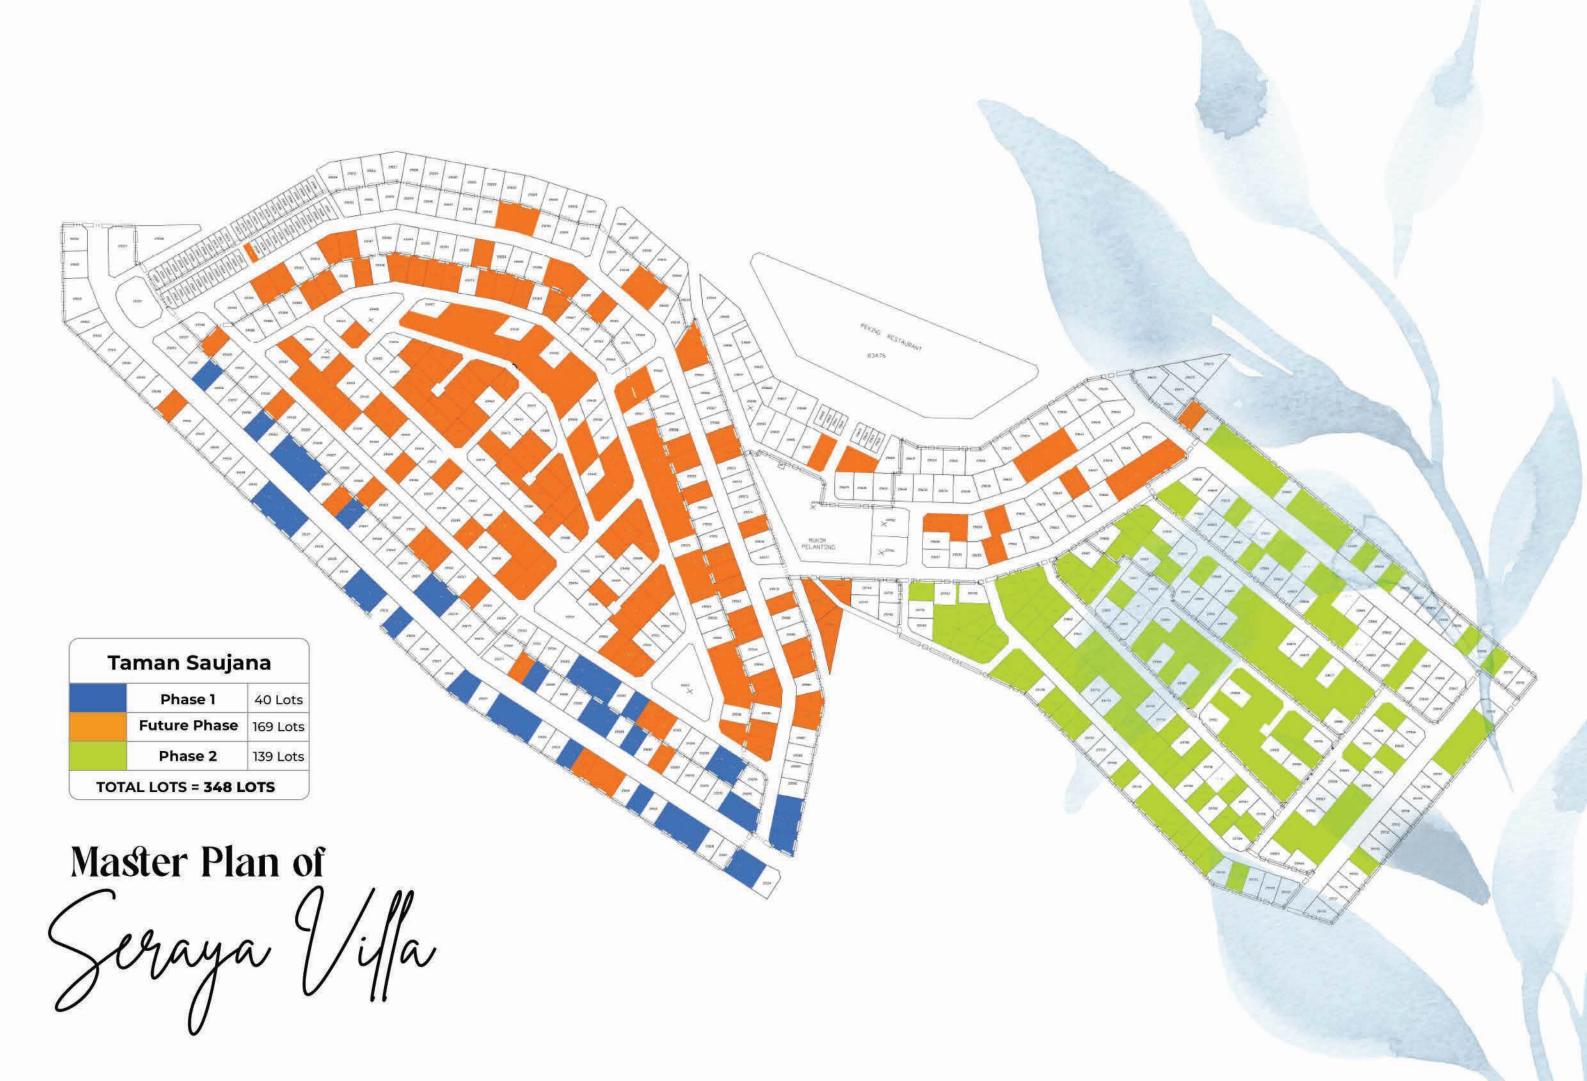

We name this home Seraya Villa which comprises 40 units of gems out of a total number of 330 bungalow lots located along Persiaran Saujana, Molek East, Johor Bahru.

Seraya means princess and was the name of a palace. The character of Seraya is ambitious, self-confident, determined and self-reliant and have a strong unyielding willpower and courage. New projects, new ideas and the desires for expansion, all allow them to go forth with courage, originality and decisiveness.