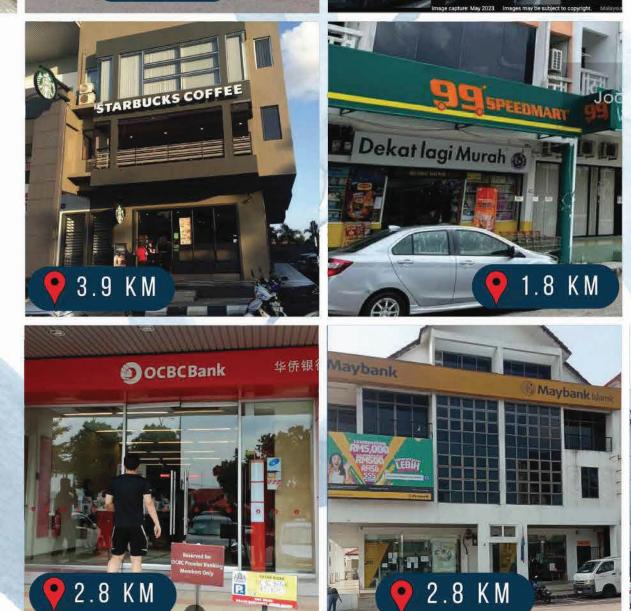

# Taman Molek Comercial Lots

Maybank RHB Bank HSBC Bank OCBC Bank Public Bank Hong Leong Bank Starbucks 99 Speedmart