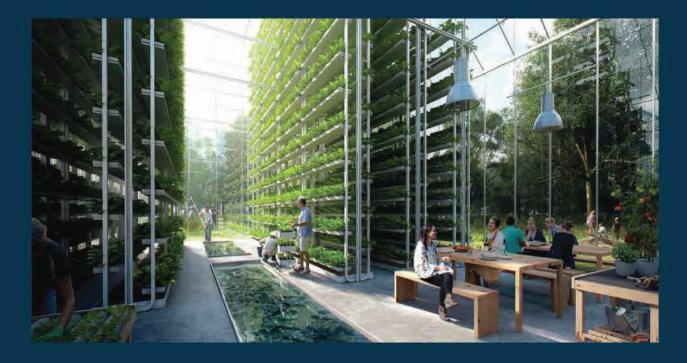

# Designs Ideas Space for Urban Farming

### Designs Ideas Hydroponics

Hydroponics is the technique of growing plants using a water-based nutrient solution rather than soil, and can include an aggregate subsrate, or coconut coir, or perlite. Hydroponic production systems are used by small farmers, hobbyists and commercial enterprises.

### Following are some of the advantages of using hydroponics:

- Higher yield.
- Controlled level of nutrition.
- Plants are healthier and they mature faster.
- Weeds can be easily eliminated.
- Susceptibility to pests and diseases is negligible.
- Automation is possible.
- Water present in the system can be reused, which facilitates water conservation.
- Ease of harvesting.
- Crops produced are fitter for consumption.
- Small production space can be optimised effectively.