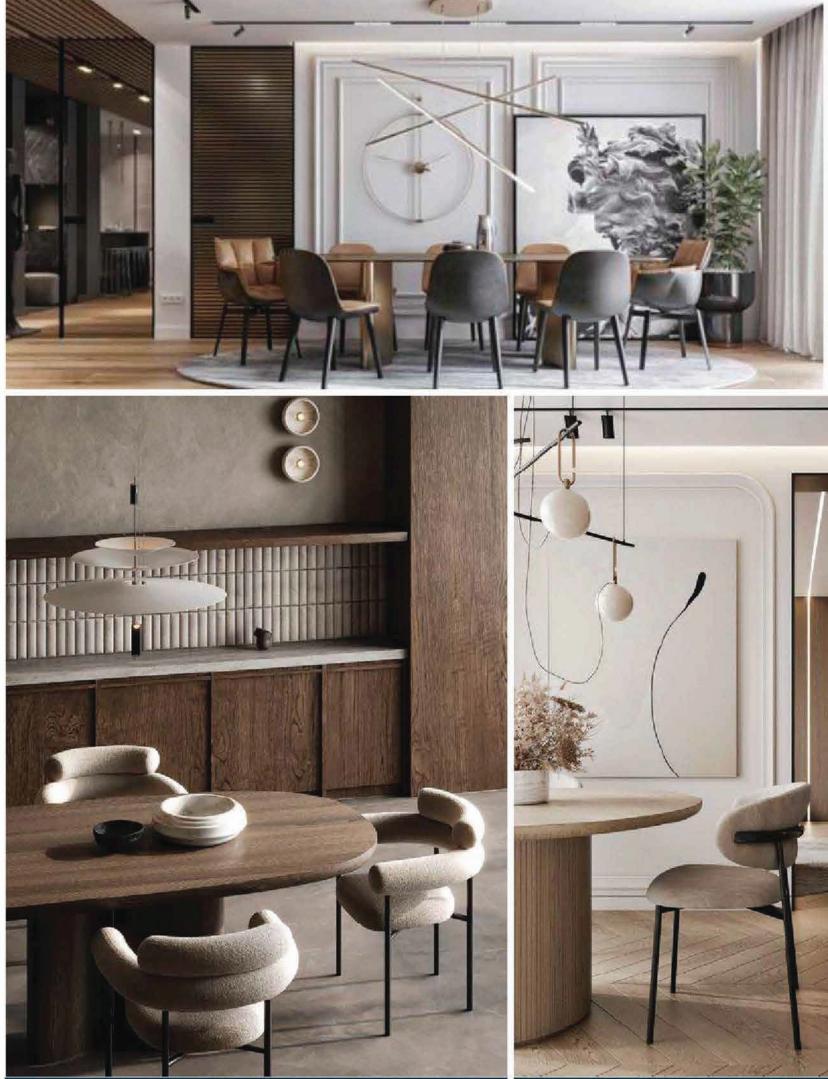

out of a total number of 330 bungalow lots located along Persiaran Saujana, Molek East, Johor Bahru.

Seraya means princess and was the name of a palace. The character of Seraya is ambitious, self-confident, determined and self-reliant and have a strong unyielding willpower and courage. New projects, new ideas and the desires for expansion, all allow them to go forth with courage, originality and decisiveness.





### Type B 3007 SQFT

Welcome home to your own stylish sanctuary, offering a sophisticated urban lifestyle that places everything you need within easy reach, yet elevate you above the hustle of daily life.

### Type B 3007 SQFT





# **Floor Plans**





# Bring the western to the lifestyle Living





### A place to . retreat Bedrooms





### Luxurious every angle Dining





### Cosy Kitchen Kitchen



( 1)

Π.



### Designs Ideas Swimming Pool







# Designs Ideas Space for Urban Farming







### Designs Ideas Hydroponics





Hydroponics is the technique of growing plants using a water-based nutrient solution rather than soil, and can include an aggregate subsrate, or coconut coir, or perlite. Hydroponic production systems are used by small farmers, hobbyists and commercial enterprises.

### Following are some of the advantages of using hydroponics:

- Higher yield.
- Controlled level of nutrition.
- Plants are healthier and they mature faster.
- Weeds can be easily eliminated.
- Susceptibility to pests and diseases is negligible.
- Automation is possible.
- Water present in the system can be reused, which facilitates water conservation.
- Ease of har