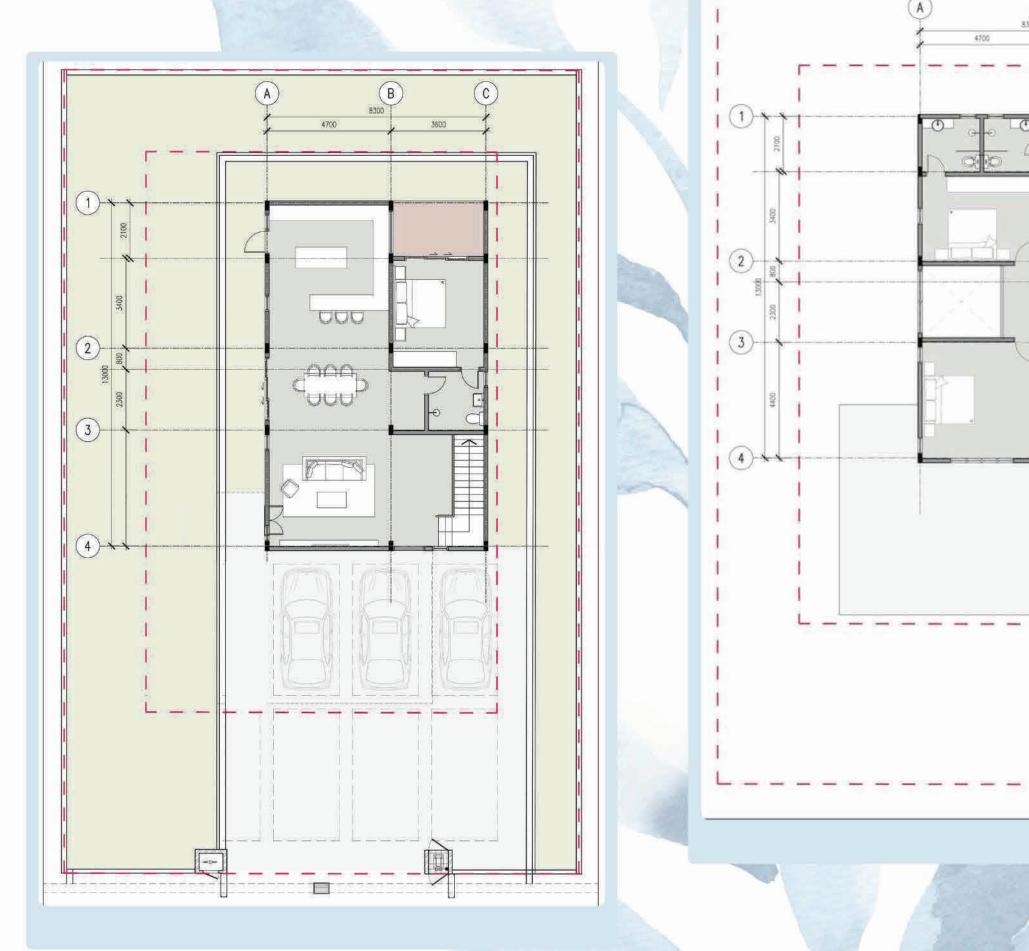

a (East of Taman Molek) to a desired place people come home to.

We name this home Seraya Villa which comprises 40 units of gems out of a total number of 330 bungalow lots located along Persiaran Saujana, Molek East, Johor Bahru.

Seraya means princess and was the name of a palace. The character of Seraya is ambitious, self-confident, determined and self-reliant and have a strong unyielding willpower and courage. New projects, new ideas and the desires for expansion, all allow them to go forth with courage, originality and decisiveness.





### Type B 3007 SQFT

Welcome home to your own stylish sanctuary, offering a sophisticated urban lifestyle that places everything you need within easy reach, yet elevate you above the hustle of daily life.

### Type B 3007 SQFT





# **Floor Plans**





# Bring the western to the lifestyle Living





### A place to . retreat Bedrooms





### Luxurious every angle Dining





### Cosy Kitchen Kitchen



( 1)

Π.



### Designs Ideas Swimming Pool







# Designs Ideas Space for Urban Farming







### Designs Ideas Hydroponics





Hydroponics is the technique of growing plants using a water-based nutrient solution rather than soil, and can include an aggregate subsrate, or coconut coir, or perlite. Hydroponic production systems are used by small farmers, hobbyists and commercial enterprises.

### Following are some of the advantages of using hydroponics:

- Higher yield.
- Controlled level of nutrition.
- Plants are healthier and they mature faster.
- Weeds can be easily eliminated.
- Susceptibility to pests and diseases is neglig