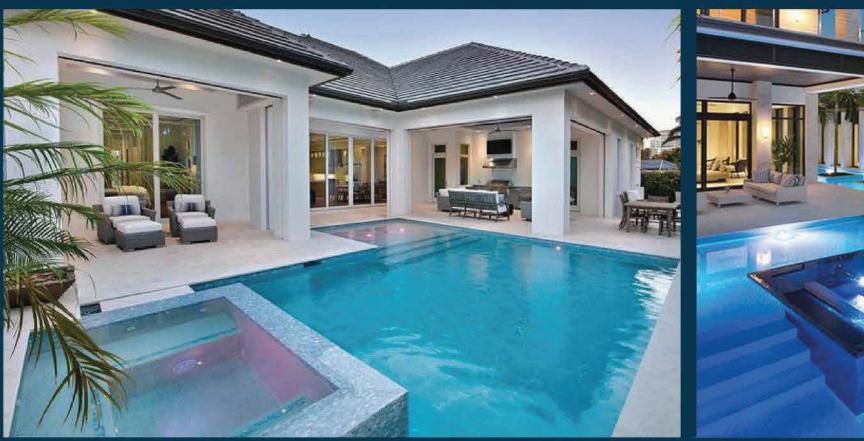

Molek East, Johor Bahru.

Seraya means princess and was the name of a palace. The character of Seraya is ambitious, self-confident, determined and self-reliant and have a strong unyielding willpower and courage. New projects, new ideas and the desires for expansion, all allow them to go forth with courage, originality and decisiveness.





### Type B 3007 SQFT

Welcome home to your own stylish sanctuary, offering a sophisticated urban lifestyle that places everything you need within easy reach, yet elevate you above the hustle of daily life.

### Type B 3007 SQFT





# **Floor Plans**





# Bring the western to the lifestyle Living





### A place to . retreat Bedrooms





### Luxurious every angle Dining





### Cosy Kitchen Kitchen



( 1)

Π.



### Designs Ideas Swimming Pool







# Designs Ideas Space for Urban Farming







### Designs Ideas Hydroponics





Hydroponics is the technique of growing plants using a water-based nutrient solution rather than soil, and can include an aggregate subsrate, or coconut coir, or perlite. Hydroponic production systems are used by small farmers, hobbyists and commercial enterprises.

### Following are some of the advantages of using hydroponics:

- Higher yield.
- Controlled level of nutrition.
- Plants are healthier and they mature faster.
- Weeds can be easily eliminated.
- Susceptibility to pests and diseases is negligible.
- Automation is possible.
- Water present in the system can be reused, which facilitates water conservation.
- Ease of harvesting.
- Crops produced are fitter for consumption.
- Small production spac