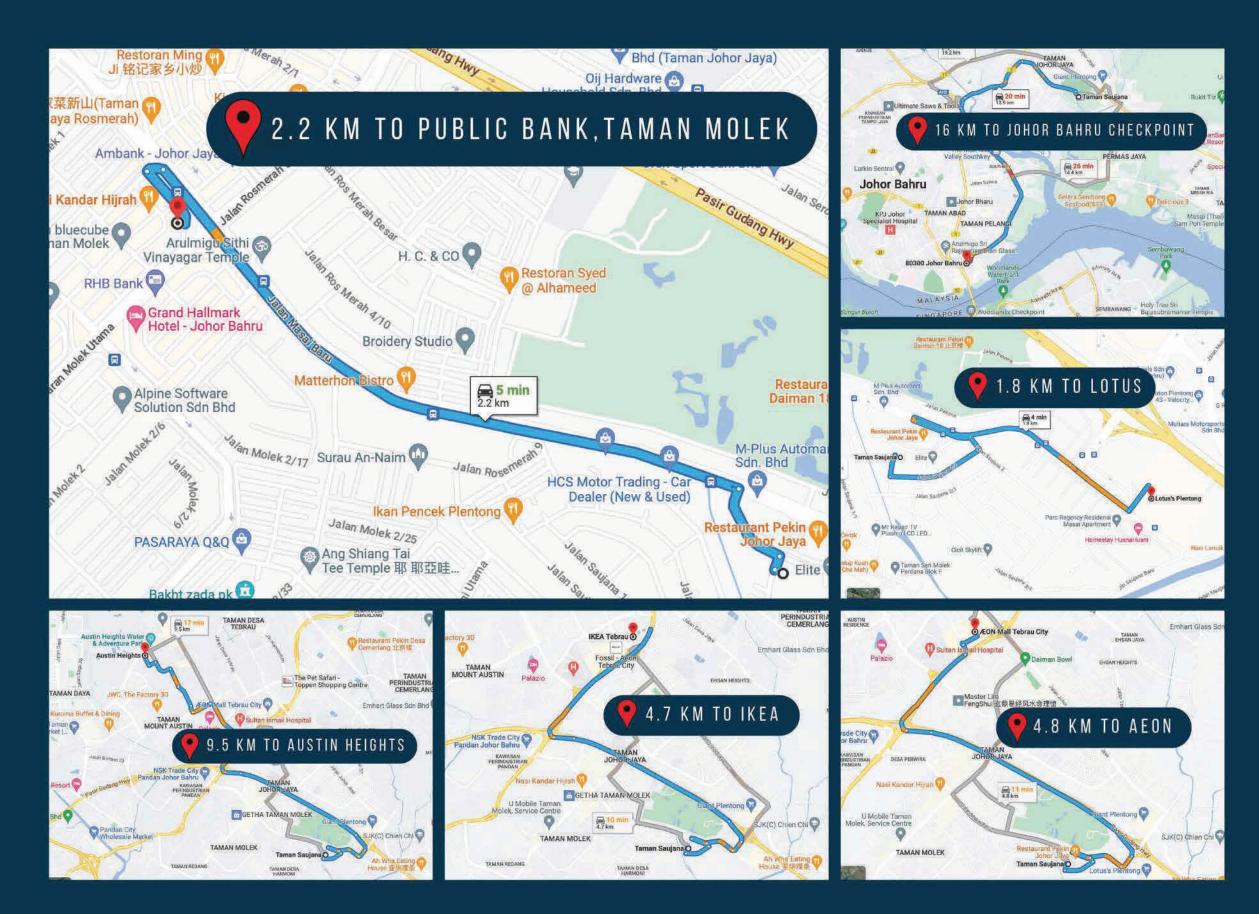

### Strategic Locations

Strategic Locations

# Taman Molek Comercial Lots

Maybank RHB Bank HSBC Bank OCBC Bank Public Bank Hong Leong Bank Starbucks 99 Speedmart