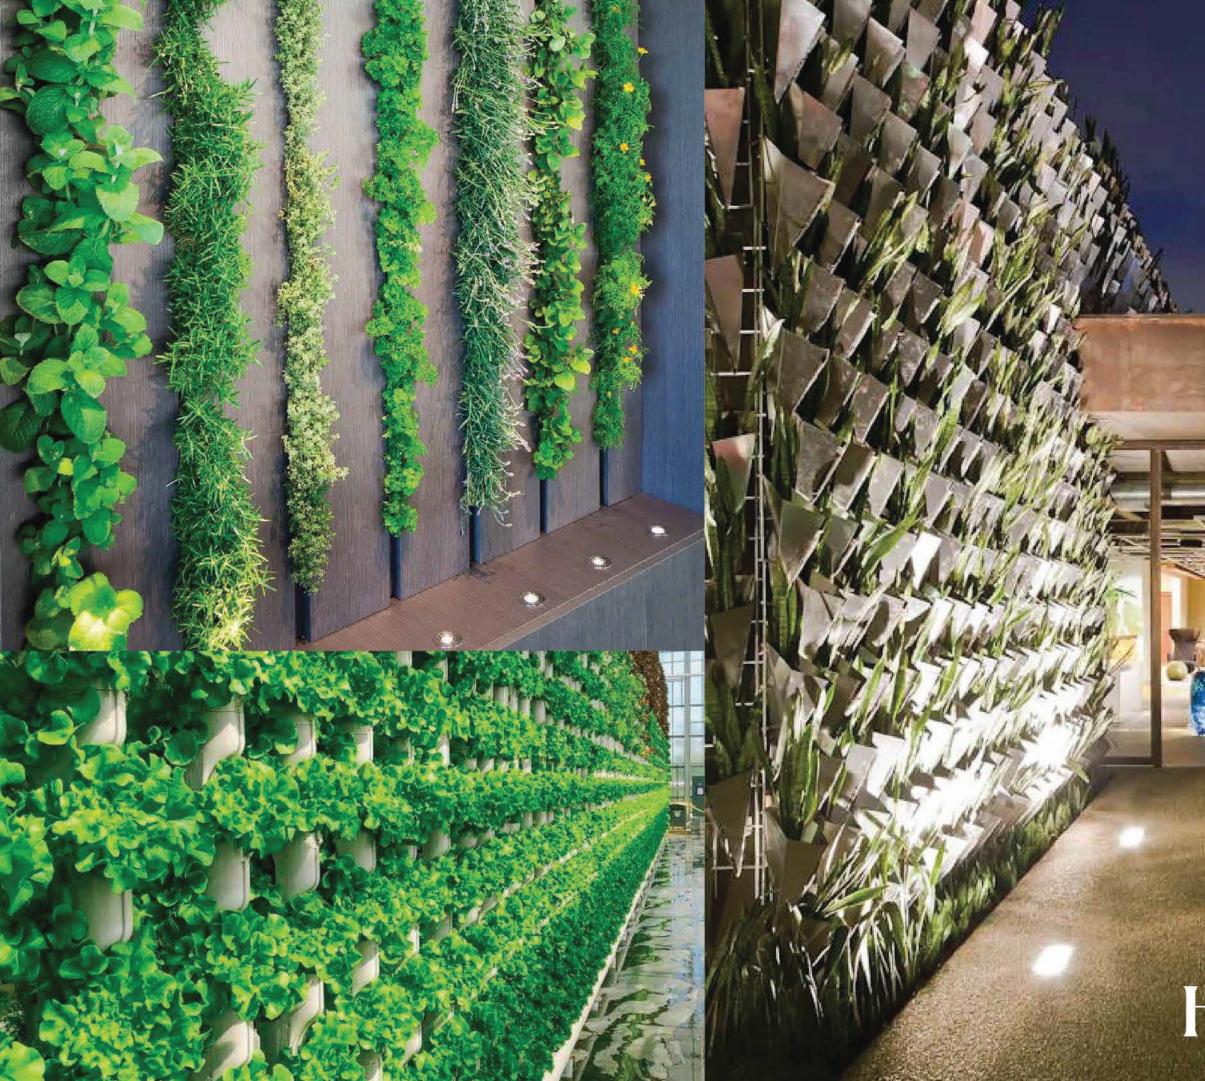

# Designs Ideas Space for Urban Farming

### Designs Ideas Hydroponics

Hydroponics is the technique of growing plants using a water-based nutrient solution rather than soil, and can include an aggregate subsrate, or coconut coir, or perlite. Hydroponic production systems are used by small farmers, hobbyists and commercial enterprises.

### Following are some of the advantages of using hydroponics:

- Higher yield.
- Controlled level of nutrition.
- Plants are healthier and they mature faster.
- Weeds can be easily eliminated.
- Susceptibility to pests and diseases is negligible.
- Automation is possible.
- Water present in the system can be reused, which facilitates water conservation.
- Ease of harvesting.
- Crops produced are fitter for consumption.
- Small production space can be optimised effectively.