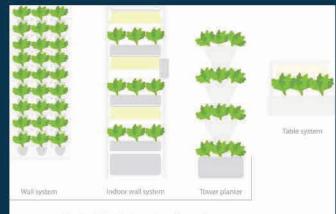

# Designs Ideas Space for Urban Farming

### Designs Ideas Hydroponics

Hydroponics is the technique of growing plants using a water-based nutrient solution rather than soil, and can include an aggregate subsrate, or coconut coir, or perlite. Hydroponic production systems are used by small farmers, hobbyists and commercial enterprises.

### Following are some of the advantages of using hydroponics:

- Higher yield.
- Controlled level of nutrition.
- Plants are healthier and they mature faster.
- Weeds can be easily eliminated.
- Susceptibility to pests and diseases is negligible.
- Automation is possible.
- Water present in the system can be reused, which facilitates water conservation.
- Ease of harvesting.
- Crops produced are fitter for consumption.
- Small production space can be optimised effectively.