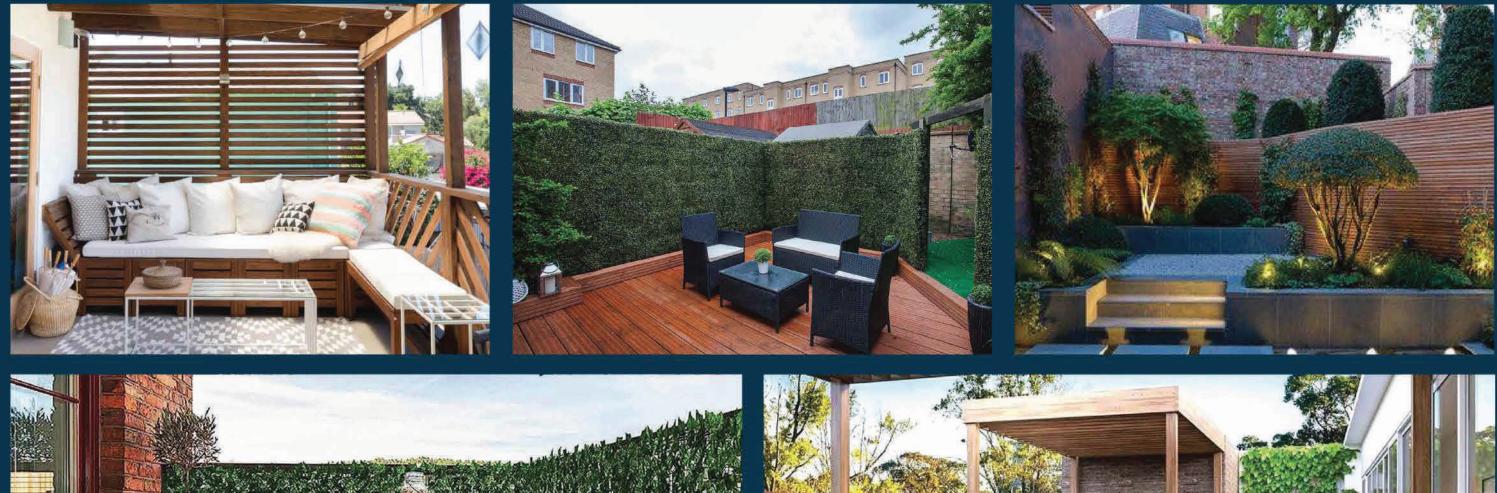

s Hydroponics





Hydroponics is the technique of growing plants using a water-based nutrient solution rather than soil, and can include an aggregate subsrate, or coconut coir, or perlite. Hydroponic production systems are used by small farmers, hobbyists and commercial enterprises.

### Following are some of the advantages of using hydroponics:

- Higher yield.
- Controlled level of nutrition.
- Plants are healthier and they mature faster.
- Weeds can be easily eliminated.
- Susceptibility to pests and diseases is negligible.
- Automation is possible.
- Water present in the system can be reused, which facilitates water conservation.
- Ease of harvesting.
- Crops produced are fitter for consumption.
- Small production space can be optimised effectively.



### Designs Ideas Back Terrace









### The next evolution in security. Everything else is history.

B



### A.I. Technology For security system



### A.I. Technology For security system



### Strategic Locations



Strategic Locations





# Taman Molek Comercial Lots

Maybank RHB Bank HSBC Bank OCBC Bank Public Bank Hong Leong Bank Starbucks 99 Speedmart











# Singapore–Johor Bahru Rapid Transit System (RTS Link)



# Developer



### Nexusbase Properties Sdn. Bhd.

Director - Dato' Lee Seng Khoon

Dato' Lee Seng Khoon is a Chartered Accountant by profession and holds an Accounting Degree from University of Malaya. He started his career in consulting with Accenture and subsequently Arthur Andersen/ Ernst & Young. Dato' Lee Seng Khoon is major shareholder and director of several companies which are involve