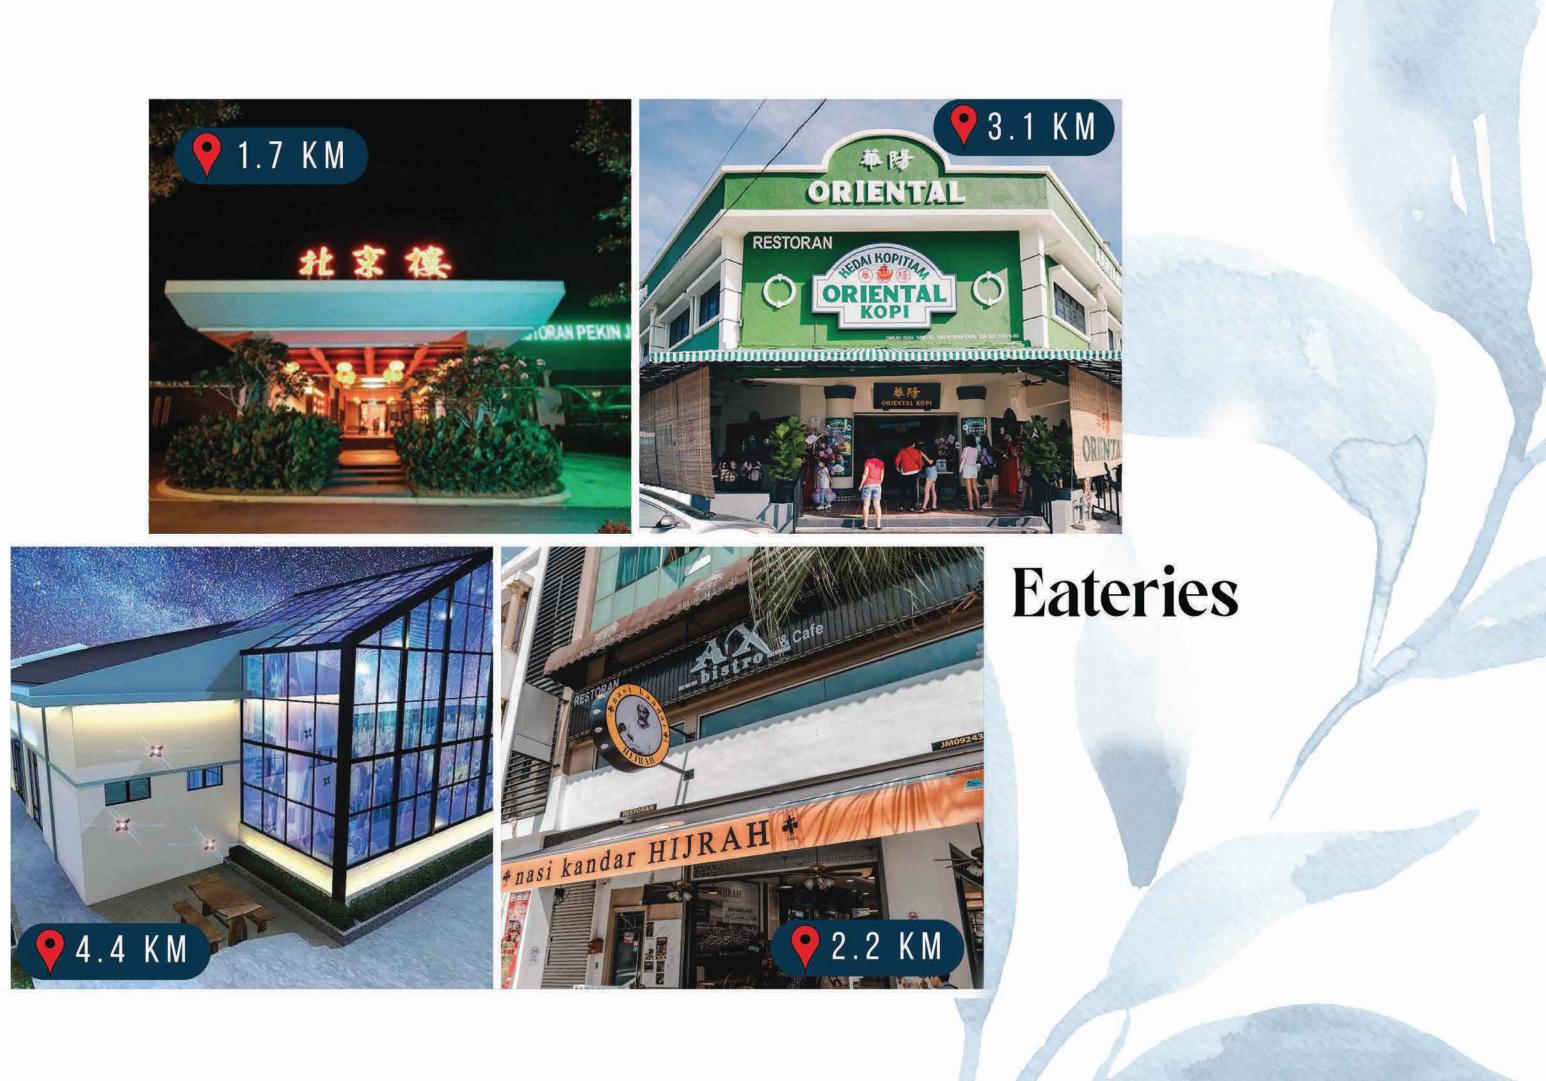

### Strategic Locations

Strategic Locations

# Taman Molek Comercial Lots

Maybank RHB Bank HSBC Bank OCBC Bank Public Bank Hong Leong Bank Starbucks 99 Speedmart